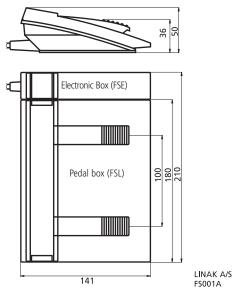

The Foot Switch is introduced as a modular system consisting of four parts: A left and a right pedal unit (each with two pedals) and two different electronic boxes: for one or two channels.

#### Dimension: