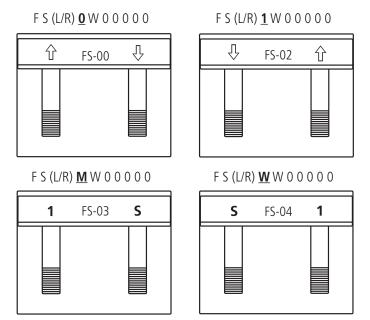

#### **Directions:**

When ordering pedal boxes for a 2 channel type, a left and a right (L/R) pedal box have to be ordered

Terms of use

The user is responsible for determining the suitability of LINAK products for specific application. LINAK takes great care in providing accurate and up-to-date information on its products.