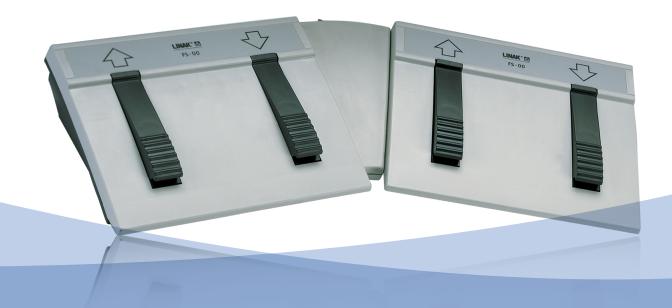

# Foot Switch FS **Data sheet**

The Foot Switch is a modular system, developed for use together with LINAK control boxes. The LINAK Foot Switch is designed for control of physiotherapeutic beds, hospital beds, dentist chairs, gynaecologist chairs, computer workstations and working desks etc. It can also be used as a "stand alone" item for industrial applications.

The Foot Switch is introduced as a modular system consisting of four parts: A left and a right pedal unit (each with two pedals) and two different electronic boxes: for one or two channels.

### 2 channel foot switch system