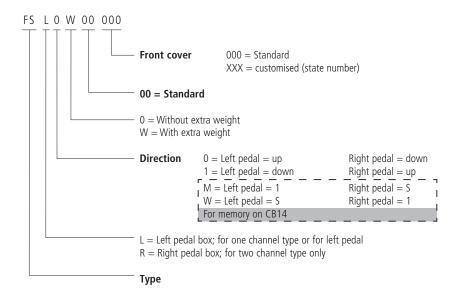

## Electronic box FSE Ordering example:

#### Pedal bos FS Ordering example:

#### **Directions:**

When ordering pedal boxes for a 2 channel type, a left and a right (L/R) pedal box have to be ordered

Terms of use

The user is responsible for determining the suitability of LINAK products for specific application. LINAK takes great care in providing accurate and up-to-date information on its products.