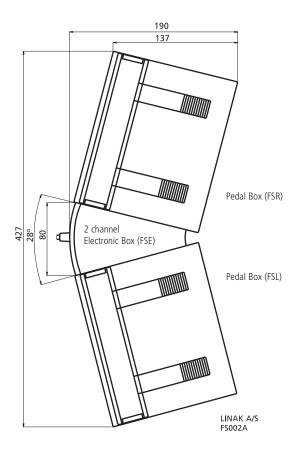

The Foot Switch is introduced as a modular system consisting of four parts: A left and a right pedal unit (each with two pedals) and two different electronic boxes: for one or two channels.



#### **Features:**

- To be used together with the following control boxes: CB7, CB8, CB9, CB12, CB14, CB140, CBJ, CBD1 and CBD2.
- Protection class: IPX6, on the electronic boxes (not for wash tunnels)
- Colour: grey and dark grey pedals
- Control of one or two channels
- Modular system
- Approx. weight for a pedal unit incl. integrated extra weight: 500 g; a one channel electronic box: 140 g and a two channel electronic box: 185 g
- Approvals: IEC60601-1, ANSI/AAMI ES60601-1 and CAN/CSA-22.2 No 60601-1

## Electronic box FSE Ordering example:



#### Dimension:

### 2 channel foot switch system



### 1 channel foot switch system



#### Pedal bos FS Ordering example:



#### **Directions:**



When ordering pedal boxes for a 2 channel type, a left and a right (L/R) pedal box have to be ordered

Terms of use

The user is responsible for determining the suitability of LINAK products for specific application. LINAK takes great care in providing accurate and up-to-date information on its products.

However, due to continuous development in order to improve its products, LINAK products are subject to frequent modifications and changes without prior notice. Therefore, LINAK cannot guarantee the correct and actual status of said information on its products.

While LINAK uses its best efforts to fulfil orders, LINAK cannot, for the same reasons as mentioned above, guarantee the availabil