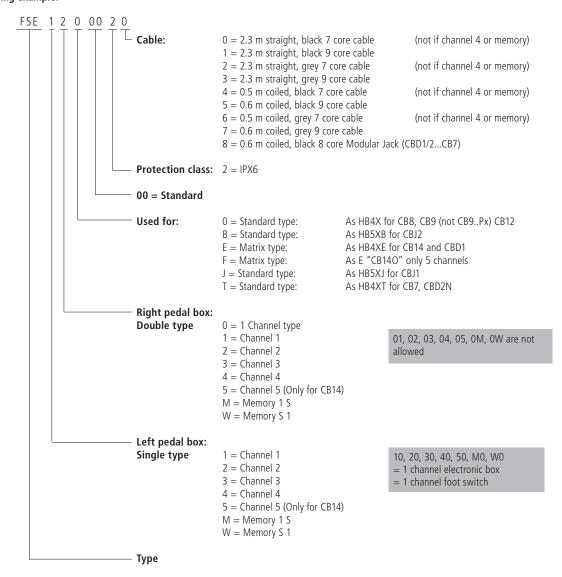

## Electronic box FSE Ordering example:

#### Pedal bos FS Ordering example:

#### **Directions:**

When ordering pedal boxes for a 2 channel type, a left and a right (L/R) pedal box have to be ordered

Terms of use

The user is responsible for determining the suitability of LINAK products for specific application. LINAK takes great care in providing accurate and up-to-date information on its products.